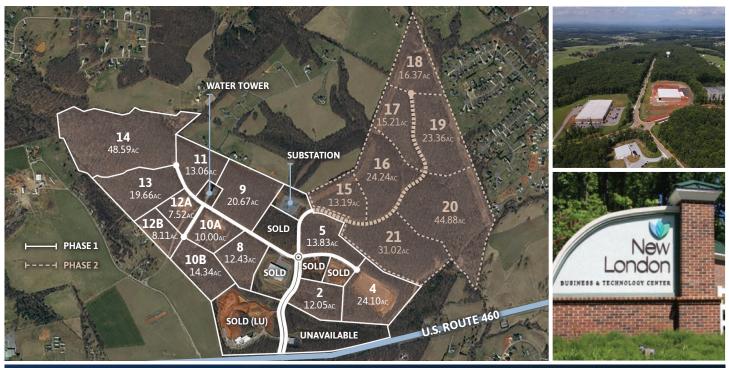

# **NEW LONDON** BUSINESS & TECHNOLOGY CENTER

Conveniently located in Forest on U.S. Route 460, this park offers aesthetically pleasing lots for large and small enterprises.

# 

U.S. Route 460 and Meade Road in Forest, Virginia

# ITE:

- 500+ acres with buffer.
- 200+ acres designated Virginia Technology Zone
- Lots ranging from 8 to 48 acres
- Cleared and graded lots available

#### 🕀 DATA:

- Technology Zone
- EDA owned with incentives
- Seven miles of walking and biking trails
- Conservation easements in place
- Championship disc golf course

#### **TRANSPORTATION:**

- Located on U.S. Route 460
- 10 miles to regional airport
- 35 miles from Interstate 81

#### 

Planned industrial — allows a variety of business, research, and manufacturing uses