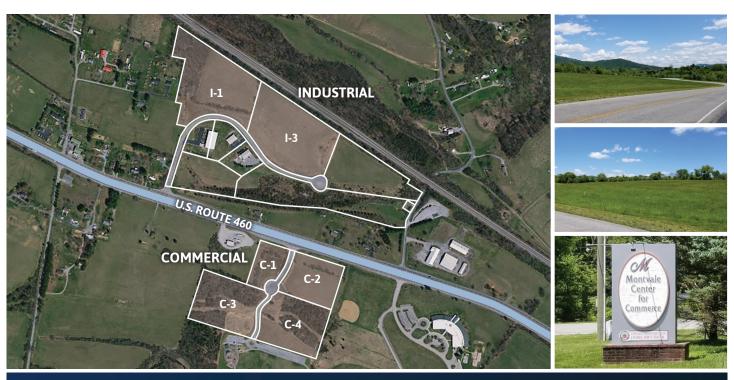

#### **LOCATION:**

On U.S. Route 460 in Western Bedford County, midway between Bedford & Roanoke. Distance to retail: Town of Bedford 10 miles, Blue Ridge 9 miles, and Roanoke 18 miles. Traffic count is 18,000 cars per day.

#### **COMMERCIAL PROPERTY:**

The 16+/- acre commercial shopping center can be laid out to suit a developer's plans. This prime location offers an excellent site for a potential retail development in an area that has been underserved as the county's growth has developed over the past two decades.

#### INDUSTRIAL PROPERTY:

The 45+/- acre business park has two remaining lots that vary in size from 8 acres to a potential 17+/- acres. Lot lines represented on the design layout can be revised to accomodate ultimate users.